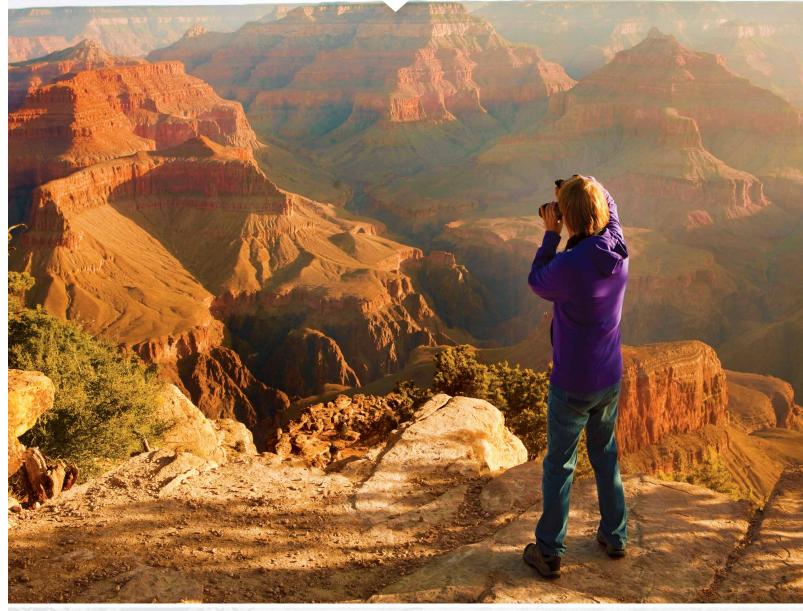

#### **DAY 3: GRAND CANYON**

Begin an unforgettable day with a drive through amazing Oak Creek Canyon, a sixteen mile long canyon known for its spectacularly colored white, yellow and red cliffs dotted with pine, cypress and juniper. Then arrive in Williams to board the Grand Canyon Railway for a nostalgic two-hour train journey that delivers you to the awe-inspiring South Rim of Grand Canvon National Park for free time and lunch on your own. Six million years in the making the Grand Canyon's dynamic colors and textures inspire reflection at nature's power and beauty. Later board your motorcoach to see the Grand Canyon from other points of interest. Stop in Flagstaff for dinner before returning to Sedona.