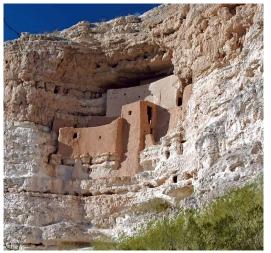

### DAY 4: MONTEZUMA CASTLE - JEROME - VERDE CANYON RAILROAD

This morning visit the Montezuma Castle National Monument which contains ruins of a cliff dwelling built in the 12th and 13th centuries by the Sinagua Indians. Later visit the old mining town of Jerome, once a virtual ghost town, now restored with shops, museums and art galleries. Next travel to Clarkdale to board the Verde Canyon Railroad also known as the Wilderness Train. The spectacular four-hour ride in a First Class Railcar takes you between two national forests, past crimson cliffs, over old-fashioned trestles and through a 680-foot tunnel. Early evening return to Sedona.