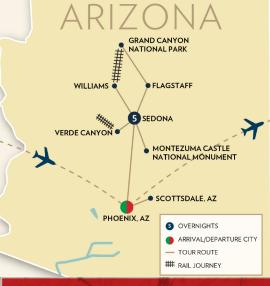

#### **DAY 1: PHOENIX - SEDONA**

Arrive at the Phoenix Airport and meet your Tour Director. Board a deluxe motorcoach and travel north to beautiful **Sedona**. This upscale resort, retirement and artist community is set amongst the red-hued rocks of Oak Creek Canyon. Your home for the next five nights is a picturesque property in the Sedona area. Tonight enjoy a **Welcome Dinner** with fellow travelers. (D) Overnight: **Sedona** 

#### **DAY 2: SEDONA**

Start a great day with a Sedona
Trolley Tour featuring the Chapel of
the Holy Cross and Airport Mesa for
spectacular views of the Sedona area.
The trolley guide will give you insight
into the various rock formations,
indigenous vegetation and history of
this remarkable area. Later visit Uptown
Sedona and the Spanish- Mexican
Village of Tlaquepaque to explore these
wonderful areas full of art galleries
shopping opportunities and restaurants.

Maybe take an optional Guided Jeep Tour into the Sedona backcountry. This evening enjoy Sedona at your own pace.

(B) Overnight: **Sedona** 

#### **DAY 3: GRAND CANYON**

Begin an unforgettable day with a drive through amazing Oak Creek Canyon, a sixteen mile long canyon known for its spectacularly colored white, yellow and red cliffs dotted with pine, cypress and juniper. Then arrive in Williams to board the Grand Canyon Railway for a nostalgic two-hour train journey that delivers you to the awe-inspiring South Rim of Grand Canvon National Park for free time and lunch on your own. Six million years in the making the Grand Canyon's dynamic colors and textures inspire reflection at nature's power and beauty. Later board your motorcoach to see the Grand Canyon from other points of interest. Stop in Flagstaff for dinner before returning to Sedona.

(B,D) Overnight: **Sedona** 

### DAY 4: MONTEZUMA CASTLE - JEROME - VERDE CANYON RAILROAD

This morning visit the Montezuma Castle National Monument which contains ruins of a cliff dwelling built in the 12th and 13th centuries by the Sinagua Indians. Later visit the old mining town of Jerome, once a virtual ghost town, now restored with shops, museums and art galleries. Next travel to Clarkdale to board the Verde Canyon Railroad also known as the Wilderness Train. The spectacular four-hour ride in a First Class Railcar takes you between two national forests, past crimson cliffs, over old-fashioned trestles and through a 680-foot tunnel. Early evening return to Sedona.

(B) Overnight: **Sedona** 

## DAY 5: DAY AT LEISURE - BLAZIN' M RANCH

Today is at leisure in **Sedona**. Enjoy the wonderful amenities of your resort. Maybe spend the day shopping, sightseeing on your own or on a local golf course. An optional tour will be available. This evening experience a Farewell Dinner at the **Blazin' M Ranch** where you will enjoy a hearty Chuckwagon Supper and Western Stage Show. (B,D) Overnight: **Sedona** 

## DAY 6: SEDONA - SCOTTSDALE - FLIGHT HOME

This morning travel to **Old Town Scottsdale\*** where Western storefronts recreate an aura of the past. Later arrive at the Phoenix Airport for your flight home filled with unforgettable memories of your **Great Trains & Grand Canyons Tour.** 