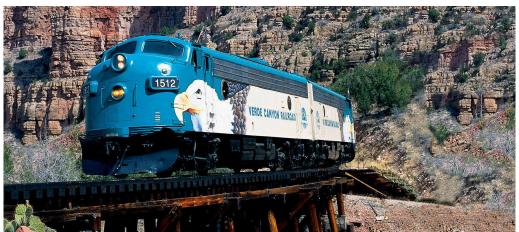

### DAY 4: MONTEZUMA CASTLE - JEROME - VERDE CANYON RAILROAD

This morning visit the Montezuma Castle National Monument which contains ruins of a cliff dwelling built in the 12th and 13th centuries by the Sinagua Indians. Later visit the old mining town of Jerome, once a virtual ghost town, now restored with shops, museums and art galleries. Next travel to Clarkdale to board the Verde Canyon Railroad also known as the Wilderness Train. The spectacular four-hour ride in a First Class Railcar takes you between two national forests, past crimson cliffs, over old-fashioned trestles and through a 680-foot tunnel. Early evening return to Sedona.